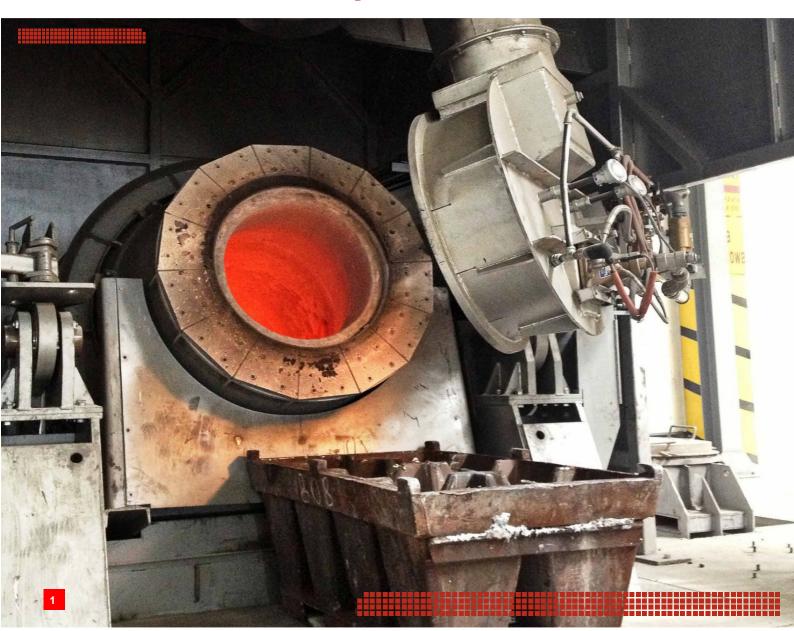

### Tiltable sample-melting furnace

The rotary drum furnace is a tiltable sample-melting furnace. It is suitable for melting scrap, also for determining the composition of the scrap. The capacity of the furnace is 1,000 kg of liquid aluminum.

#### **Efficient heating**

Heating is carried out either with a gas-oxygen or gas-air burner, which is integrated into the oven door. The main burner is ignited by a pilot burner.

#### Safe disposal of waste gas

The design provides safe waste gas extraction at all times. With the furnace door closed, emissions are sucked through an exhaust pipe on the door connected to a vacuum system. With the furnace door open, a hood mounted on the furnace prevents any fugitive emissions escaping into the building.

#### Tilting, opening, closing

To empty the furnace, it is tilted. A dross plate that swings into the door opening holds back unwanted slag. Both the tilting of the furnace as well as the opening and closing of the door are carried out hydraulically. A central hydraulic unit controls the two cylinders for this purpose.

#### Drive, control and visualization

A revolving chain provides the drive for the rotating drum. A Siemens PLC performs the control of the entire furnace. This enables the operator to keep a close watch on the components and the operating data, as all data such as temperature and pressure are displayed on a visualization system.