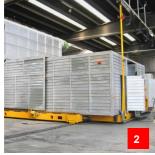

#### Design

- Heavy engineering-design: Robust and solid
- Rail-based design
- Tracks can be arranged either transversely or longitudinally to the furnaces

- 1. Charging machine TC (5t)
- **2.** Charging machine TC with hood docked on the furnace
- 3. Charging machine TC during loading