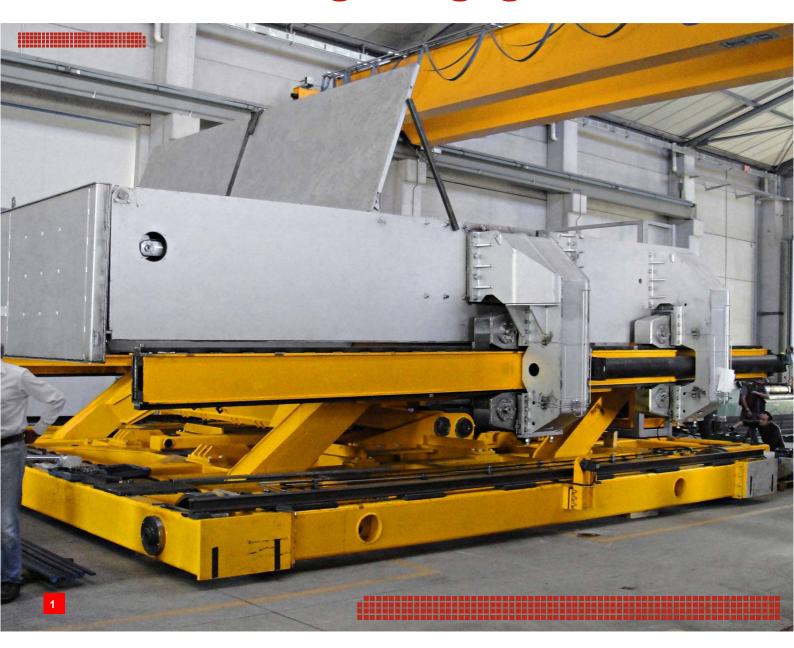

#### Series with loading weights from 3 to 12 t:

The trough charging machine TC is a rail-based design. The system is a closed design (charging trough and hood), out of which flue gasses are extracted. This system is particularly suitable for use with multi-chamber furnaces.

#### Design

- Heavy engineering-design: Robust and solid
- Rail-based design
- Tracks can be arranged either transversely or longitudinally to the furnaces

- 1. Charging machine TC (5t)
- **2.** Charging machine TC with hood docked on the furnace
- 3. Charging machine TC during loading