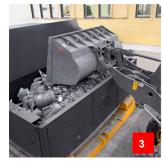

#### Design

- Heavy engineering-design: Robust and solid
- Rail-based design
- Tracks can be arranged either transversely or longitudinally to the furnaces

- 1. Charging machine TC (5t)
- **2.** Charging machine TC with hood docked on the furnace
- 3. Charging machine TC during loading